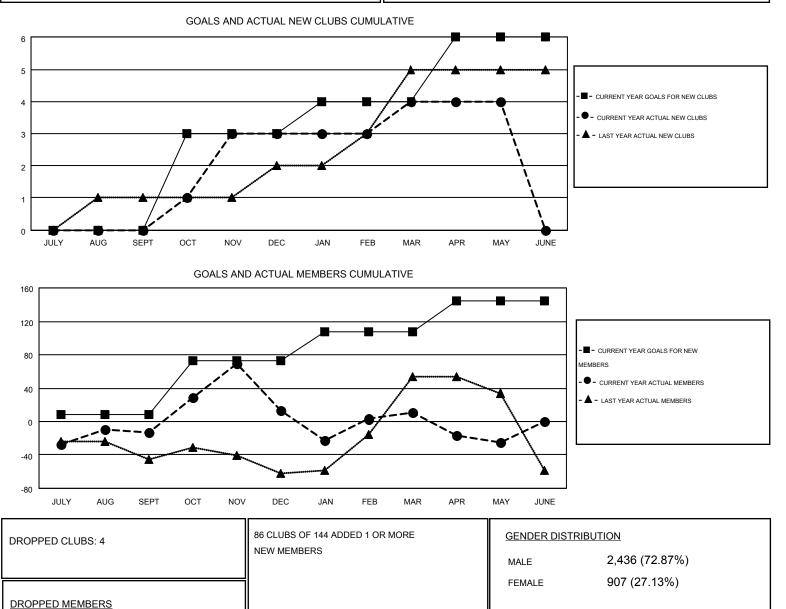

#### GMT: HARVEY WHITLEY

| Clubs                 |                  |           |                  |                  | Members               |                    |                                        |                    |                  |
|-----------------------|------------------|-----------|------------------|------------------|-----------------------|--------------------|----------------------------------------|--------------------|------------------|
| RESULTS FOR 2015-2016 |                  |           |                  |                  | RESULTS FOR 2015-2016 |                    |                                        |                    |                  |
| QUARTER               | NEW CLUB<br>GOAL | NEW CLUBS | DROPPED<br>CLUBS | NET<br>GAIN/LOSS | QUARTER               | NEW MEMBER<br>GOAL | CHARTER AND<br>NEW<br>MEMBERS<br>ADDED | DROPPED<br>MEMBERS | NET<br>GAIN/LOSS |
| JULY/AUG/SEPT         | 0                | 0         | 2                | -2               | JULY/AUG/SEPT         | 8                  | 82                                     | 95                 | -13              |
| OCT/NOV/DEC           | 3                | 3         | 1                | 2                | OCT/NOV/DEC           | 65                 | 138                                    | 112                | 26               |
| JAN/FEB/MAR           | 1                | 1         | 1                | 0                | JAN/FEB/MAR           | 35                 | 136                                    | 138                | -2               |
| APR/MAY/JUNE          | 2                | 0         | 0                | 0                | APR/MAY/JUNE          | 36                 | 47                                     | 83                 | -36              |